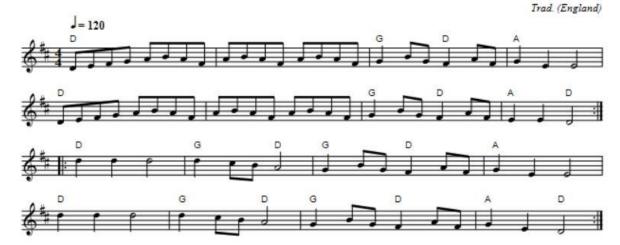

## Sumer is icumen in

Iron Legs - With Actions (can play E instead of low C#s if you want)

Speed the Plough

Tab

d) Castle Green Pole Down: Taborers choice, might use **Courante 183 "Terpsichore Springtanz 6" in G.**Springtanz 6 (DUET)