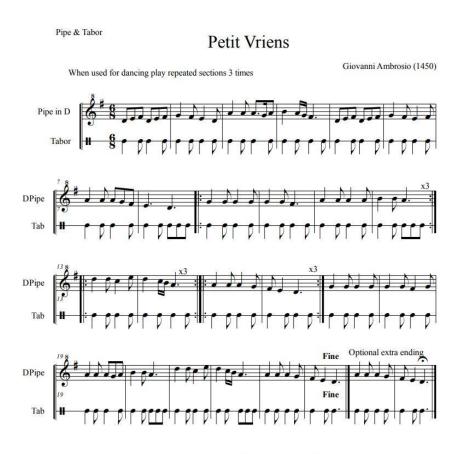

- a) Abbot's Hospital: 1st Petit Vriens into Douce Dame Jolie ("Knight Errant"), 2nd Iron Legs with Actions.
- b) Castle Green Pole Up: 1st Fortune My Foe Em into Nonesuch Em, 2nd Taborers choice of tune.
- c) Around Town: 1st Summer is icumen in, 2nd Iron Legs with Actions into Speed the Plough into Iron Legs with Actions.
- d) Castle Green Pole Down: Taborers choice of tune, might use **Courante 183 "Terpsichore Springtanz 6" in G.**
- a) Abbot's Hospital: 1st Petit Vriens into Douce Dame Jolie ("Knight Errant"), 2nd Iron Legs with Actions.