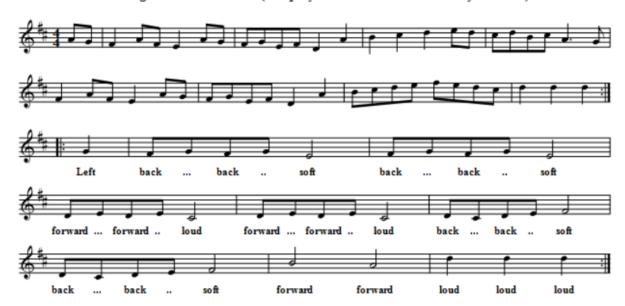

## Sumer is icumen in

Iron Legs - With Actions (can play E instead of low C#s if you want)

Speed the Plough

Tab

d) Castle Green Pole Down: Taborers choice, might use **Courante 183 "Terpsichore Springtanz 6" in G.**Springtanz 6 (DUET)