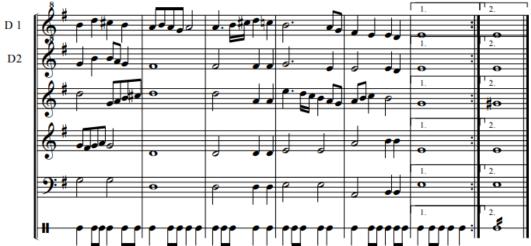

Iron Legs - With Actions (can play E instead of low C#s if you want)

b) Castle Green Pole Up: 1st **Fortune My Foe Em into Nonesuch Em**, 2nd Taborers choice of tune.

Tabor Pipe Ensemble