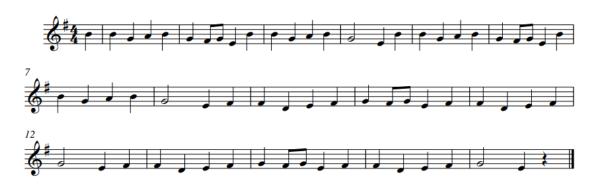

Iron Legs - With Actions (can play E instead of low C#s if you want)

b) Castle Green Pole Up: 1st **Fortune My Foe Em into Nonesuch Em**, 2nd Taborers choice of tune.

Tabor Pipe Ensemble

## Fortune My Foe

## Nonesuch

c) Around Town: 1st Summer is icumen in, 2nd Iron Legs with Actions into Speed the Plough into Iron Legs with Actions.