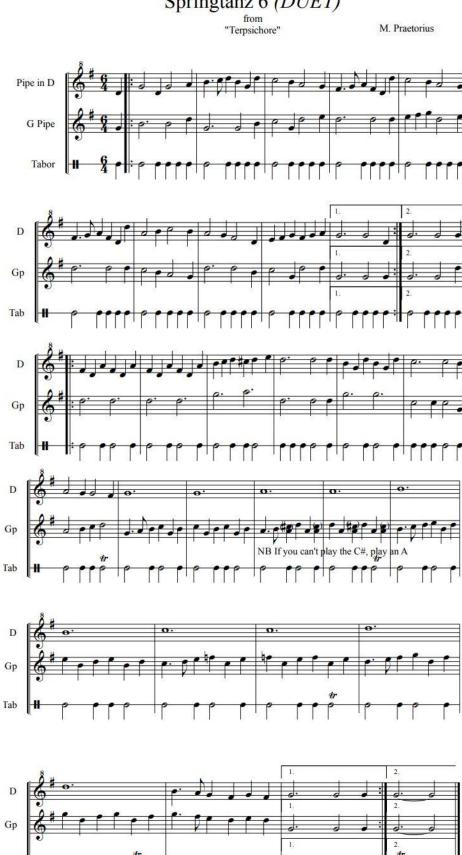

- a) Abbot's Hospital: 1st Petit Vriens into Douce Dame Jolie ("Knight Errant"), 2nd Iron Legs with Actions.
- b) Castle Green Pole Up: 1st Fortune My Foe Em into Nonesuch Em, 2nd Taborers choice of tune.
- c) Around Town: 1st Summer is icumen in, 2nd Iron Legs with Actions into Speed the Plough into Iron Legs with Actions.
- d) Castle Green Pole Down: Taborers choice of tune, might use **Courante 183 "Terpsichore Springtanz 6" in G.**
- a) Abbot's Hospital: 1st Petit Vriens into Douce Dame Jolie ("Knight Errant"), 2nd Iron Legs with Actions.