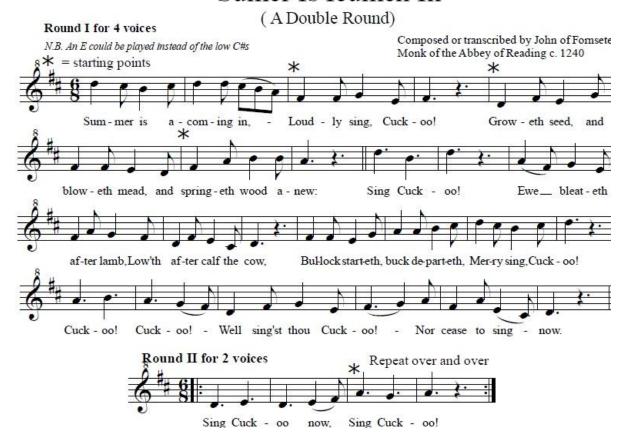

## Sumer is icumen in

Iron Legs - With Actions (can play E instead of low C#s if you want)

Speed the Plough

Tab

d) Castle Green Pole Down: Taborers choice, might use **Courante 183 "Terpsichore Springtanz 6" in G.**Springtanz 6 (DUET)